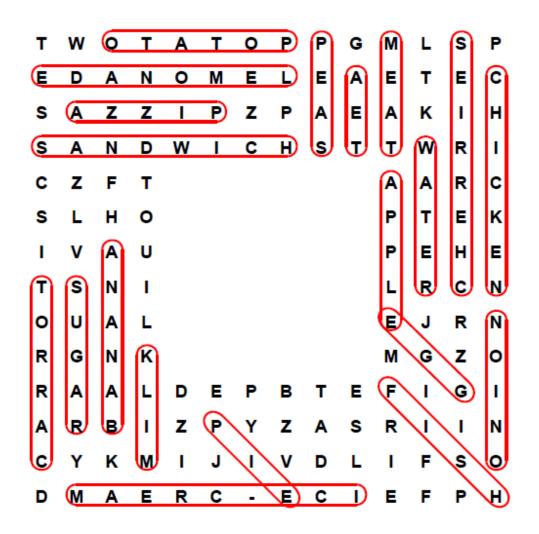

At the bottom of the page is a list of words. These words are hidden in the puzzle. The words have been placed horizontally, vertically, or diagonally – frontwards or backwards. When you locate a word, draw a circle around ii and then match the words with the pictures.

Н

TWOTATOPPGMLSPEDANOMELEAETEC
SAZZIPZPAEAKIH
SANDWICHSTTWRI

CZFT SLHO

I V A U

TSNI

OUAL

RGNK

RAALDEPBTEFIG

A R B I Z P Y Z A S R I I N

CYKMIJIVDLIFSO

DMAERC-ECIEFPI

- 1. peas
- 2. ice-cream
- 3. egg
- 4. sugar
- 5. water
- 6. sandwich
- 7. pie
- 8. cherries
- 9. pizza
- 10. meat

- 11. milk
- 12. chicken
- 13. apple
- 14. lemonade
- 15. potato
- 16. fish
- 17. tea
- 18. onion
- 19. banana
- 20. carrot