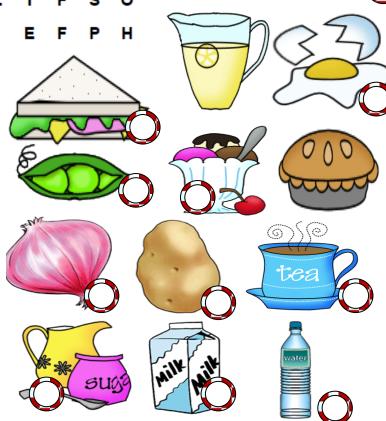

At the bottom of the page is a list of words. These words are hidden in the puzzle. The words have been placed horizontally, vertically, or diagonally – frontwards or backwards. When you locate a word, draw a circle around ii and then match the words with the pictures.

A R B I Z P Y Z A S R I I N

CYKMIJIVDLIFSO

DMAERC-ECIEFPI

- 1. peas
- 2. ice-cream
- 3. egg
- 4. sugar
- 5. water
- 6. sandwich
- 7. pie
- 8. cherries
- 9. pizza
- 10. meat

- 11. milk
- 12. chicken
- 13. apple
- 14. lemonade
- 15. potato
- 16. fish
- 17. tea
- 18. onion
- 19. banana
- 20. carrot